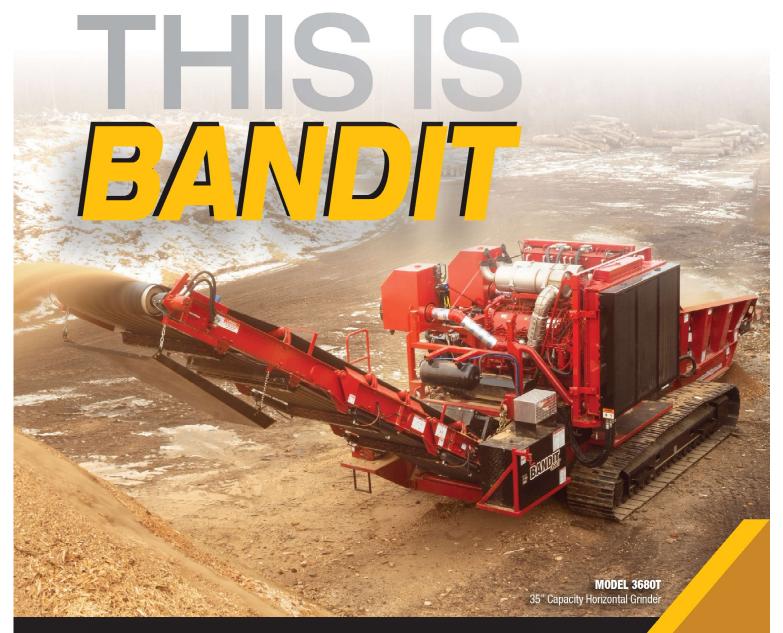

#### Highlights

- NYSE withdraws natural asset companies proposal
- Feds release draft food waste strategy

Visit Composting News online at www.compostingnews.com

- » Diverse line of models ranging from 14" to 45" capacity
- » Cuttermill processes material utilizing less fuel
- » Wide variety of teeth and screen sizes available
- » Produces a high-quality end product
- » Top notch aftermarket support

If you haven't tried a Bandit unit for your operation, please **contact a local Bandit dealer**, email **marketing@banditchippers.com** or visit our website **www.banditchippers.com** and we will be happy to assist you!